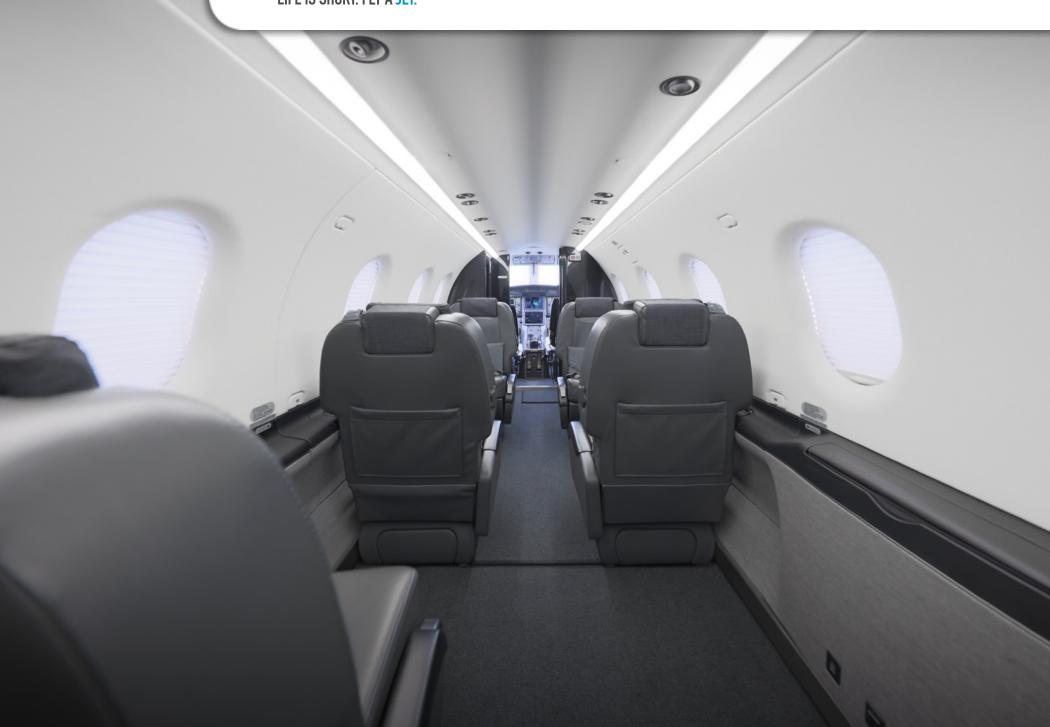

### **INTERIOR & CABIN:**

Executive 6+2 Seat Interior Configuration

BMW Interior Package

Aeronappa Obsidian Leather Seating

Ebony Composite Gloss Cabinetry