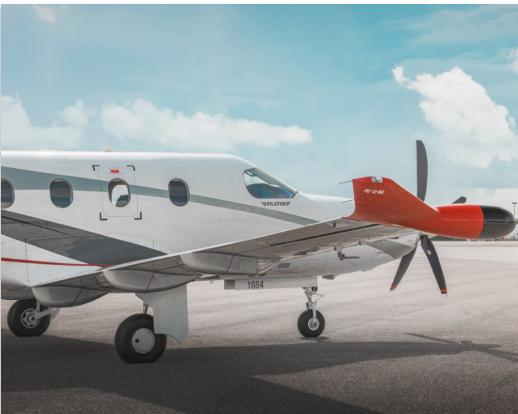

### **EXTERIOR & PAINT:**

Snow White with Red, Titanium, and Black Accent Stripes