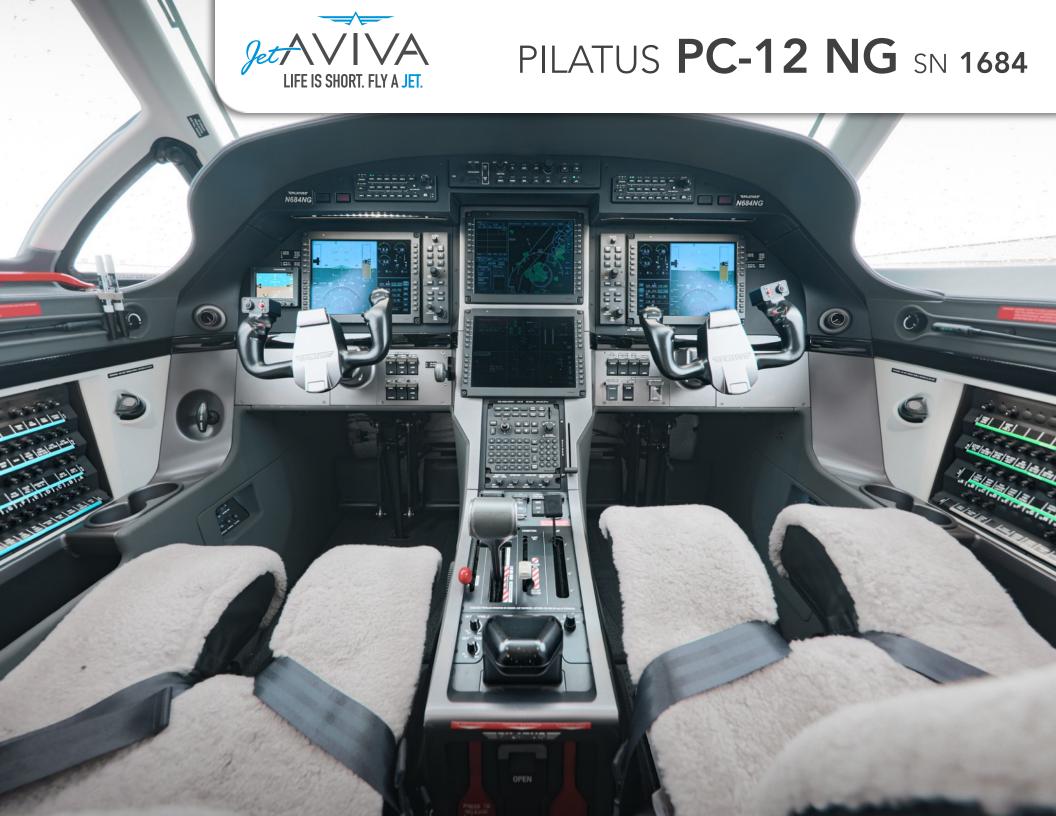

#### **AVIONICS:**

Honeywell Primus Apex Integrated Avionics Suite
Premium U.S. Avionics Package
Four display layout with 10" PFDs and MFDs
TAWS Class B & TCAS 1
SmartView Synthetic Vision System
StormScope WX500
Second GPS
WAAS/LPV Functionality Honeywell KGS200
Honeywell ChartLink
Second Mode S Transponder
Satellite Graphical Weather
RVSM Ready
Iridium Antenna and Port
Coupled VNAV