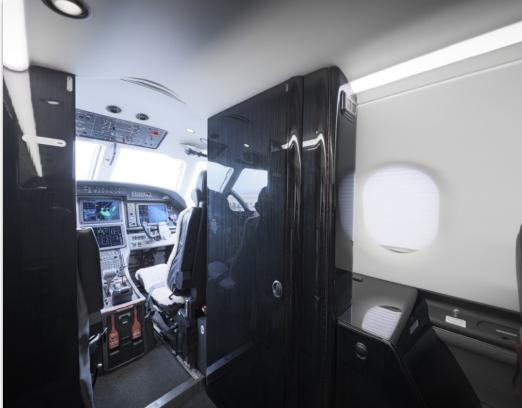

### **INTERIOR & CABIN:**

Executive 6+2 Seat Interior Configuration

BMW Interior Package

Aeronappa Obsidian Leather Seating

Ebony Composite Gloss Cabinetry