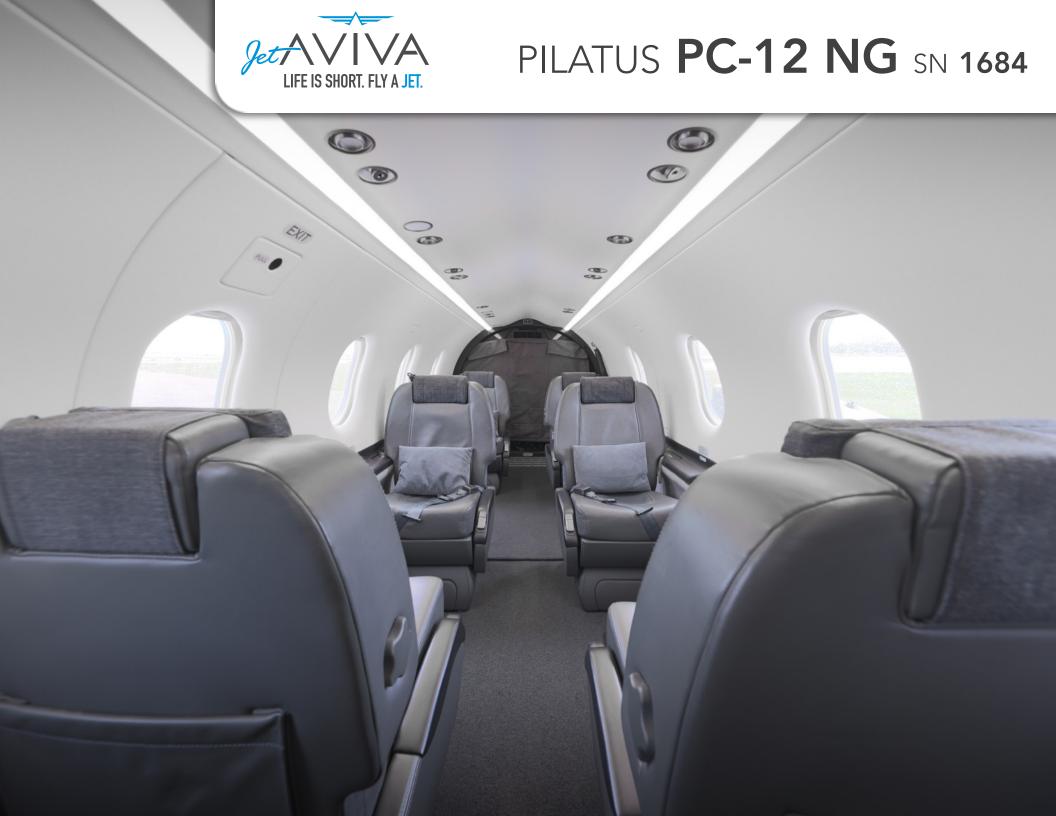

### **INTERIOR & CABIN:**

Executive 6+2 Seat Interior Configuration

BMW Interior Package

Aeronappa Obsidian Leather Seating

Ebony Composite Gloss Cabinetry