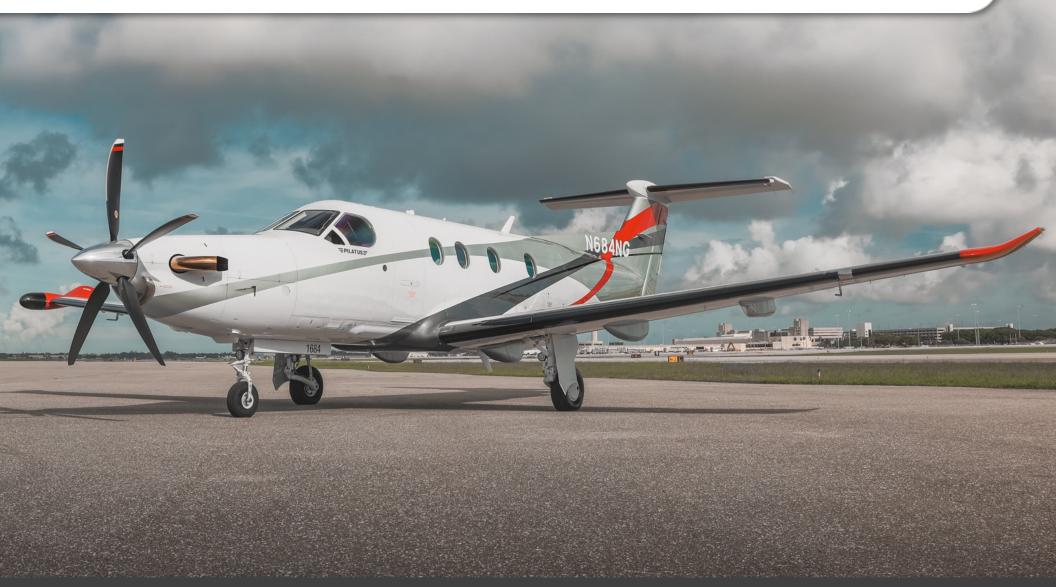

SN 1684

**YEAR & MODEL: 2017** PC-12 NG

SERIAL NUMBER: 1684

**REGISTRATION: N684NG** 

**AIRFRAME TT: 750 SNEW** 

**ENGINE TT: 750 SNEW** 

**LOCATION:** FLORIDA, USA

### **EXTERIOR & PAINT:**

Snow White with Red, Titanium, and Black Accent Stripes