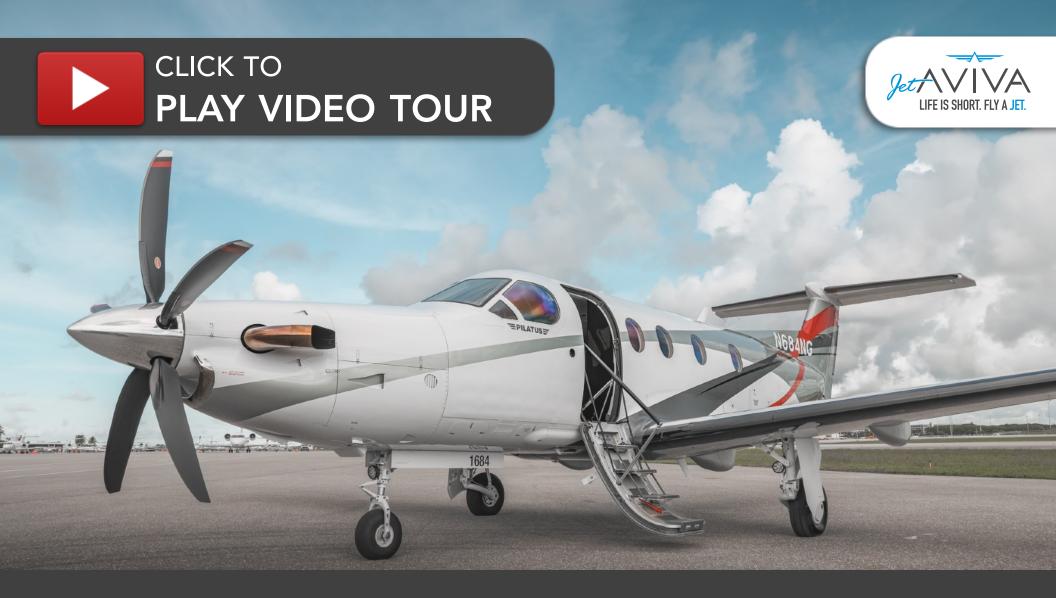

SN 1684

**YEAR & MODEL: 2017** PC-12 NG

SERIAL NUMBER: 1684

**REGISTRATION: N684NG** 

**AIRFRAME TT: 750 SNEW** 

**ENGINE TT: 750 SNEW** 

**LOCATION:** FLORIDA, USA

### **EXTERIOR & PAINT:**

Snow White with Red, Titanium, and Black Accent Stripes

### **INTERIOR & CABIN:**

Executive 6+2 Seat Interior Configuration

BMW Interior Package

Aeronappa Obsidian Leather Seating

Ebony Composite Gloss Cabinetry