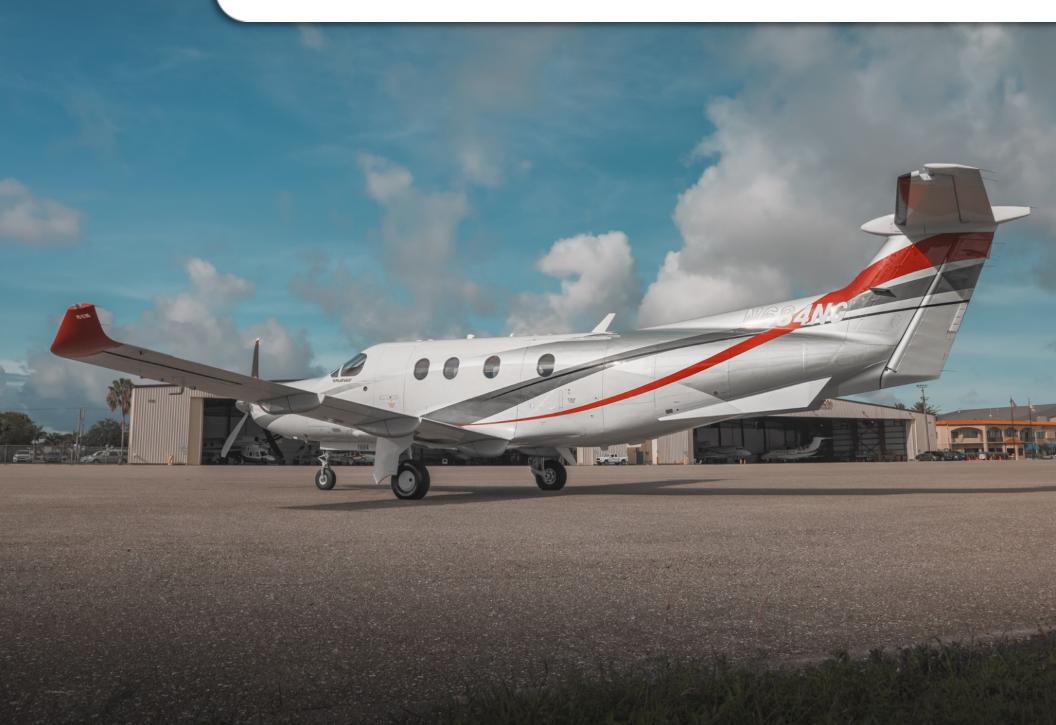

SN 1684

**YEAR & MODEL: 2017** PC-12 NG

SERIAL NUMBER: 1684

**REGISTRATION: N684NG** 

**AIRFRAME TT: 750 SNEW** 

**ENGINE TT: 750 SNEW** 

**LOCATION:** FLORIDA, USA

### **EXTERIOR & PAINT:**

Snow White with Red, Titanium, and Black Accent Stripes