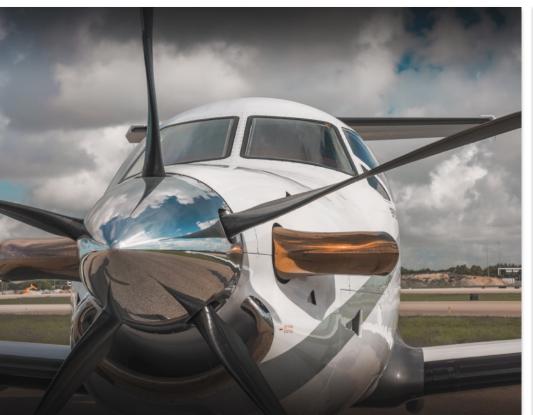

#### PROPELLER:

Hartzell Five-Blade Propeller

### **EXTERIOR & PAINT:**

Snow White with Red, Titanium, and Black Accent Stripes