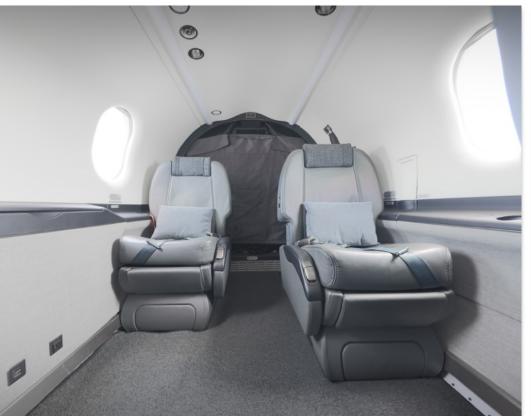

### **INTERIOR & CABIN:**

Executive 6+2 Seat Interior Configuration

BMW Interior Package

Aeronappa Obsidian Leather Seating

Ebony Composite Gloss Cabinetry