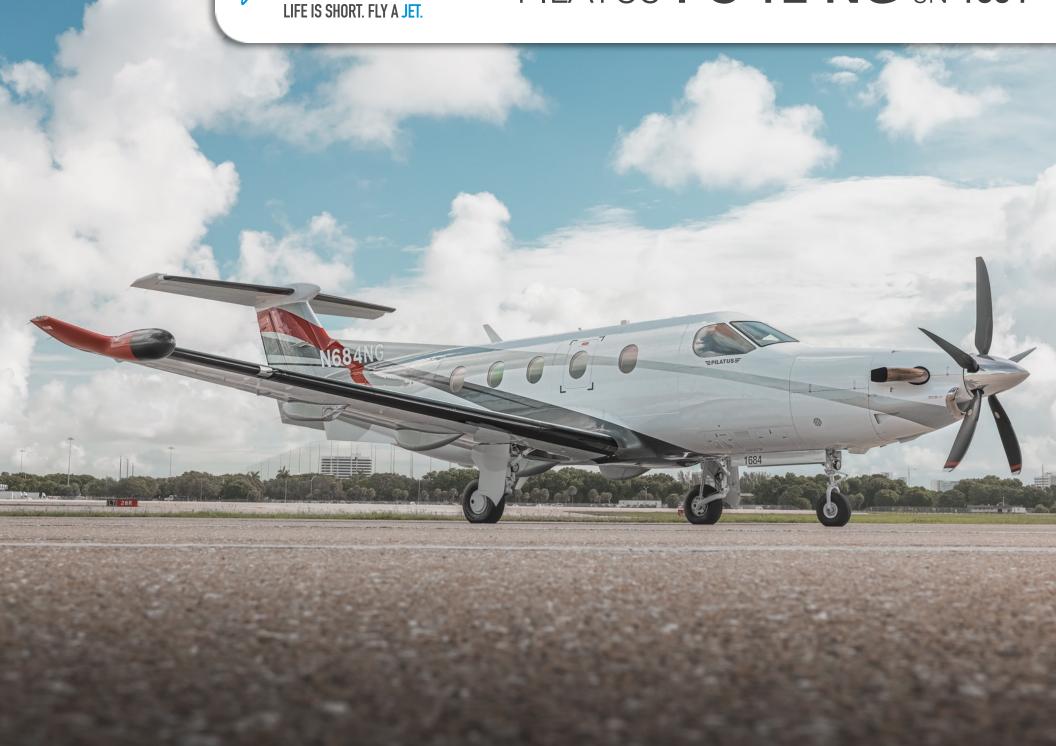

SN 1684

**YEAR & MODEL: 2017** PC-12 NG

SERIAL NUMBER: 1684

**REGISTRATION: N684NG** 

**AIRFRAME TT: 750 SNEW** 

**ENGINE TT: 750 SNEW** 

**LOCATION:** FLORIDA, USA

#### AIRFRAME:

2017 Airframe 750 Hours TTAF

### **EXTERIOR & PAINT:**

Snow White with Red, Titanium, and Black Accent Stripes